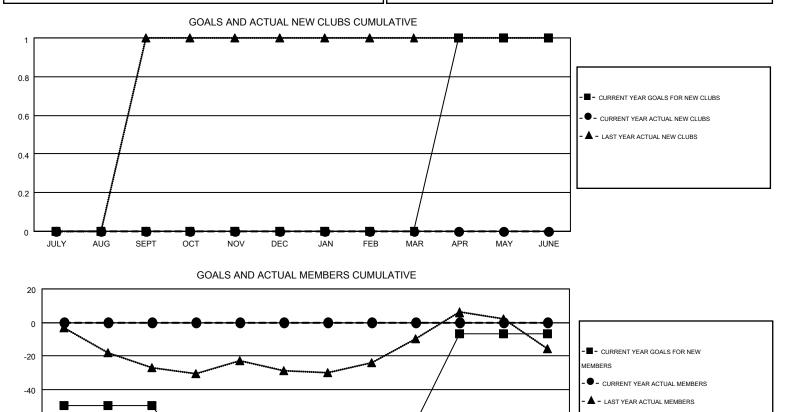

#### GMT: KENNETH PERSSON

| GMT | CA | 4 |
|-----|----|---|

| Clubs<br>RESULTS FOR 2016-2017 |   |   |   | Members<br>RESULTS FOR 2016-2017 |               |     |   |   |         |
|--------------------------------|---|---|---|----------------------------------|---------------|-----|---|---|---------|
|                                |   |   |   |                                  |               |     |   |   | QUARTER |
| JULY/AUG/SEPT                  | 0 | 0 | 0 | 0                                | JULY/AUG/SEPT | -50 | 0 | 0 | 0       |
| OCT/NOV/DEC                    | 0 | 0 | 0 | 0                                | OCT/NOV/DEC   | -35 | 0 | 0 | 0       |
| JAN/FEB/MAR                    | 0 | 0 | 0 | 0                                | JAN/FEB/MAR   | 25  | 0 | 0 | 0       |
| APR/MAY/JUNE                   | 1 | 0 | 0 | 0                                | APR/MAY/JUNE  | 53  | 0 | 0 | 0       |

JULY AUG SEPT OCT NOV DEC JAN FEB MAR APR MAY JUNE

| DROPPED CLUBS: 0 | 0 CLUBS OF 0 ADDED 1 OR MORE NEW | GENDER DISTRIBUTION   |   |  |  |
|------------------|----------------------------------|-----------------------|---|--|--|
|                  | MEMBERS                          | MALE 0 (100.00%)      |   |  |  |
|                  |                                  | FEMALE 0 (100.00%)    |   |  |  |
| DROPPED MEMBERS  |                                  |                       |   |  |  |
| DECEASED 0       | CLICK HERE FOR HEALTH            |                       | 0 |  |  |
| CLUB CANCELLED 0 | ASSESSMENT DATA                  | FAMILY UNIT MEMBERS   |   |  |  |
| OTHER 0          |                                  | HEAD OF HOUSEHOLD     |   |  |  |
| TOTAL 0          |                                  | NON-HEAD OF HOUSEHOLD | 0 |  |  |